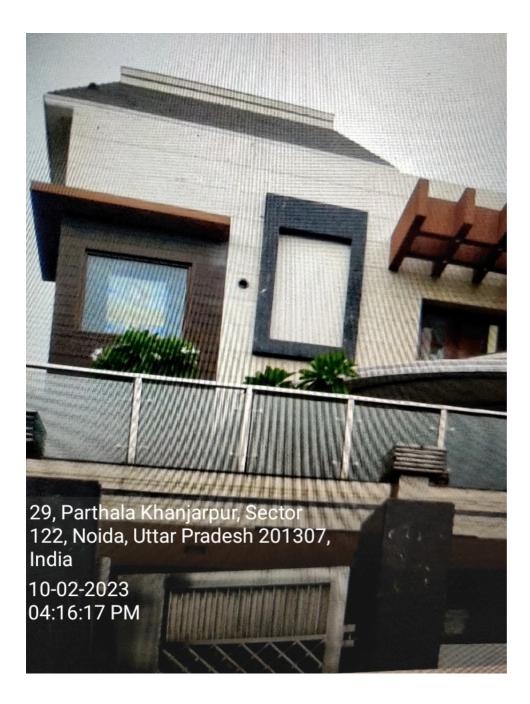

| Area Police Station Name                                                                 | Sector 16             |
|------------------------------------------------------------------------------------------|-----------------------|
| Outer Condition of the Residence                                                         | Good                  |
| Color of the House / Building from outside                                               | Brown Color           |
| If Others, Please mention                                                                | -                     |
| Any Reference Person's Details Given by Candidate                                        | Yes                   |
| Name of Person For Reference                                                             | Amit Shah             |
| If the candidate?s house is locked,<br>has the address been confirmed with<br>neighbors? | Yes                   |
| Neighbor Verification Status                                                             | Positive              |
| House/Room Number of the Neighbor                                                        | B-15                  |
| If Negative then Reason                                                                  | -                     |
| Upload Images of Building From<br>Outside (Max 2)                                        | Refer below image     |
| Upload Photograph of the Applicant (Max 1)                                               | Refer below image     |
| Upload images of door with house no.<br>(Max 1)                                          | Refer below image     |
| Upload images of street (Max 1)                                                          | Refer below image     |
| Upload Selfie of Field Officer Outside<br>Applicant House (Max 2)                        | -                     |
| Field Executive Name                                                                     | Ajay Singh            |
| FieldOfficer Location                                                                    | 28.5881809,77.3971995 |
| Submission Date                                                                          | 2023-02-10 16:24:22   |
|                                                                                          |                       |

Upload Images of Building From Outside (Max 2)

Upload Photograph of the Applicant (Max 1)

Upload images of door with house no. (Max 1)

29, Parthala Khanjarpur, Sector 122, Noida, Uttar Pradesh 201307, India 10-02-2023 04:18:18 PM