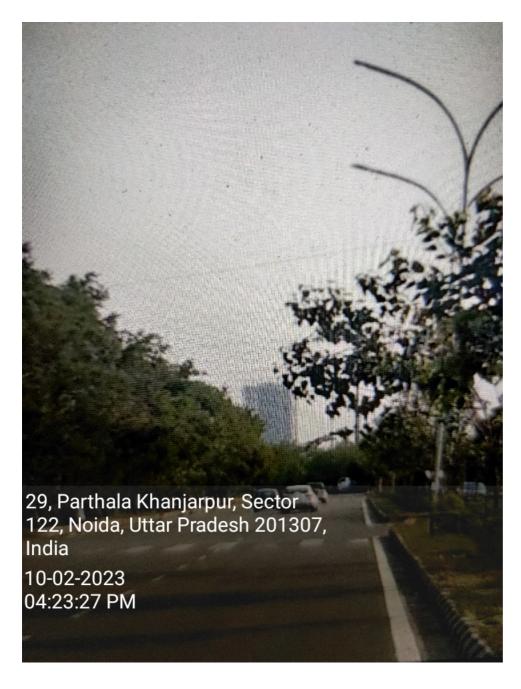

| Area Police Station Name                                                                 | Sector 16             |
|------------------------------------------------------------------------------------------|-----------------------|
| Outer Condition of the Residence                                                         | Good                  |
| Color of the House / Building from outside                                               | Brown Color           |
| If Others, Please mention                                                                | -                     |
| Any Reference Person's Details Given by Candidate                                        | Yes                   |
| Name of Person For Reference                                                             | Amit Shah             |
| If the candidate?s house is locked,<br>has the address been confirmed with<br>neighbors? | Yes                   |
| Neighbor Verification Status                                                             | Positive              |
| House/Room Number of the Neighbor                                                        | B-15                  |
| If Negative then Reason                                                                  | -                     |
| Upload Images of Building From<br>Outside (Max 2)                                        | Refer below image     |
| Upload Photograph of the Applicant (Max 1)                                               | Refer below image     |
| Upload images of door with house no.<br>(Max 1)                                          | Refer below image     |
| Upload images of street (Max 1)                                                          | Refer below image     |
| Upload Selfie of Field Officer Outside<br>Applicant House (Max 2)                        | -                     |
| Field Executive Name                                                                     | Ajay Singh            |
| FieldOfficer Location                                                                    | 28.5881809,77.3971995 |
| Submission Date                                                                          | 2023-02-10 16:24:22   |
|                                                                                          |                       |

Upload images of street (Max 1)

Residency, Sector 120, Noida, Uttar Pradesh 201307, India

10-02-2023 04:21:08 PM